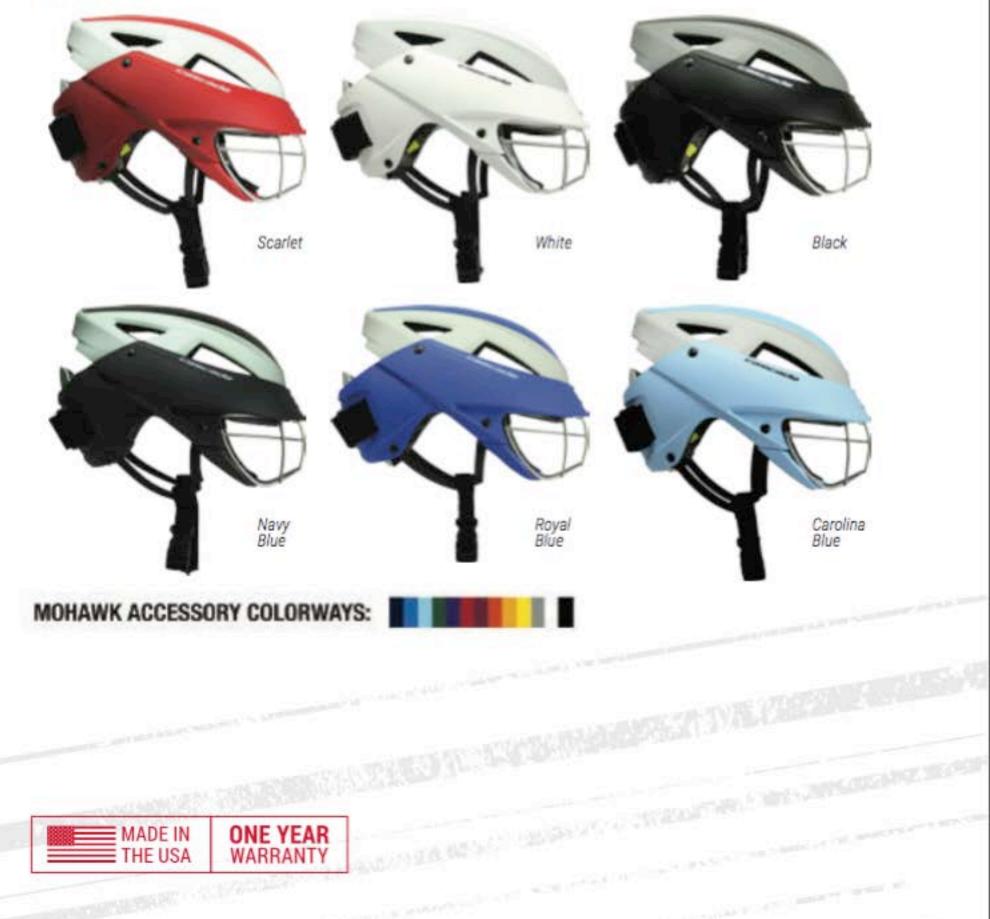

### COLORS:

"It is our responsibility as coaches to keep our girls protected on the field."

"As parents, we worry about our girls getting checked. Seeing them in the LX makes us feel much more comfortable."