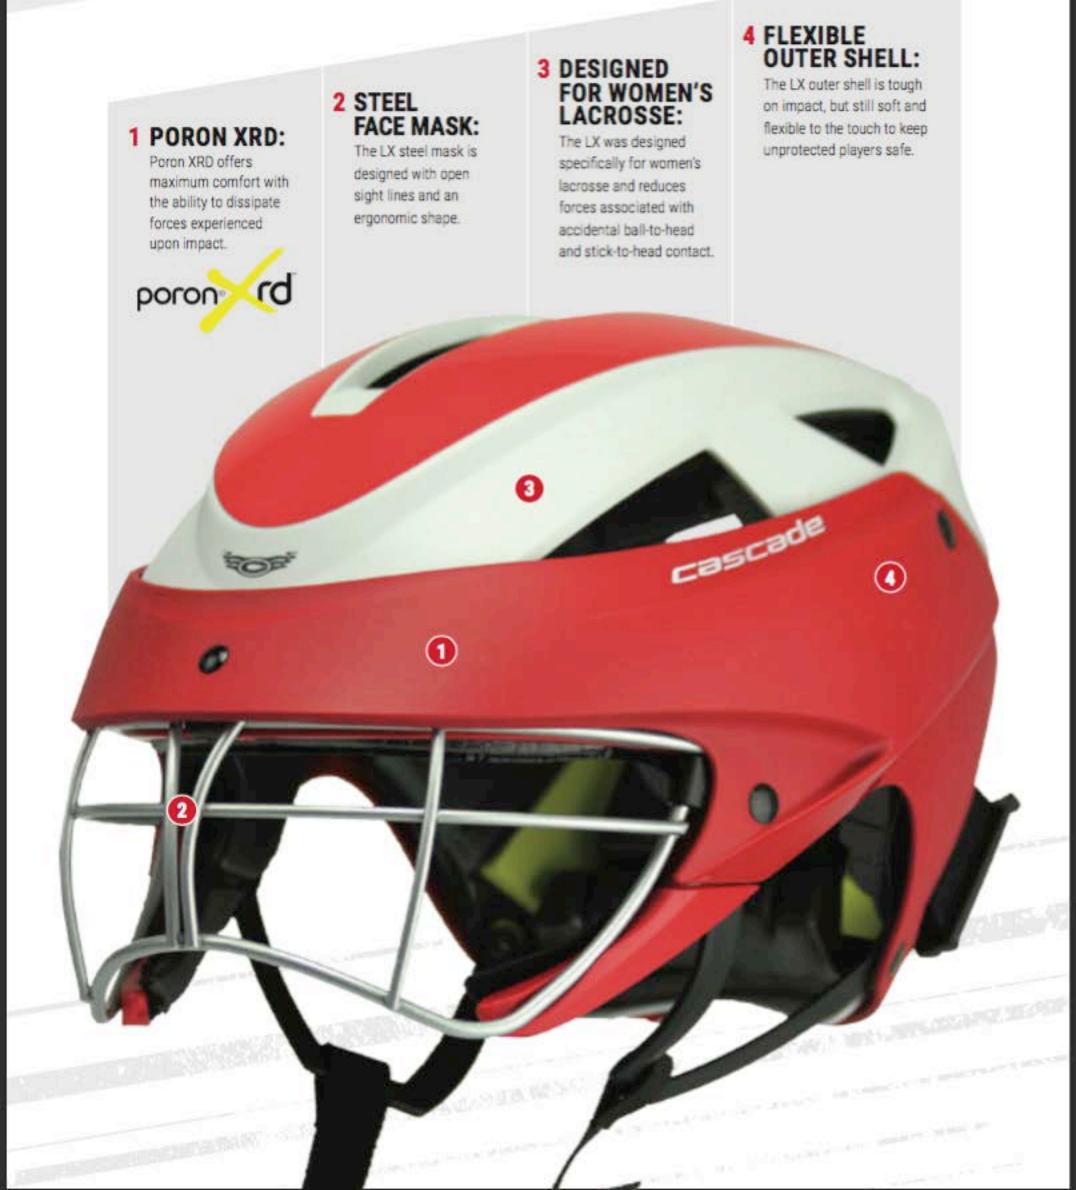

LXHEADGEAR

S

P

1.



### **CASCADE LX FEATURES PROTECTION**



# **CASCADE LX FEATURES FIT & COMFORT**



## CASCADE LX FEATURES DESIGN



### **CASCADE LX SPECIFICATIONS:**

PRICING: \$149.99

SIZE: One size, fully adjustable

#### ASTM STANDARDS: MEETS 2 NEW ASTM STANDARDS: F3137 FOR WOMEN'S LACROSSE HEADGEAR; F3077 FOR WOMEN'S LACROSSE GOGGLES

### COLORS:



"It is our responsibility as coaches to keep our girls protected on the field."







"As parents, we worry about our girls getting checked. Seeing them in the LX makes us feel much more comfortable."







#HEADINTHEGAME | CASCADELACROSSE.COM/LX | 🚱 📇 🔿 🖸

Cascade Lacrosse | 1-800-537-1702 | 4697 Crossroads Park Drive | Liverpool, New York 13088

Meets 2 New ASTM Standards: F3137 for Women's Lacrosse Headgear; F3077 for Women's Lacrosse Goggles