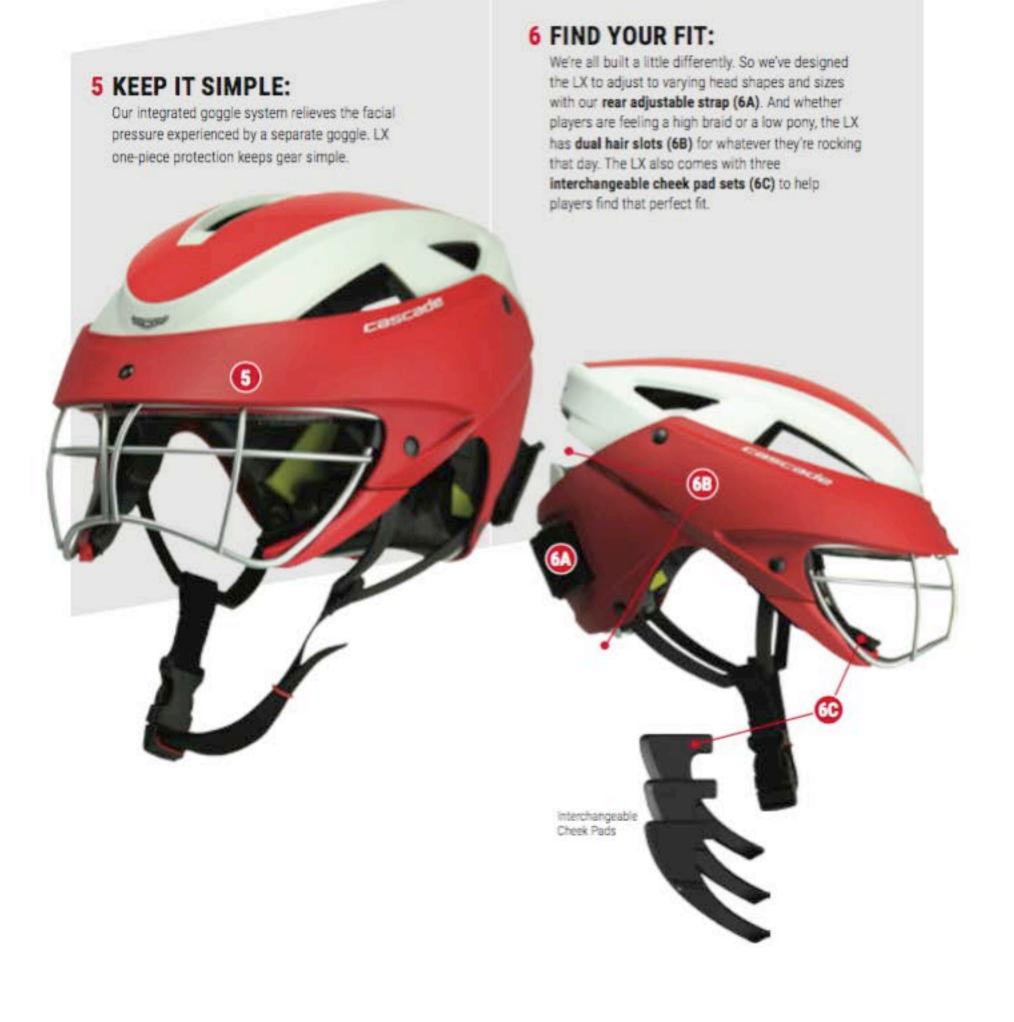

LXHEADGEAR

S

P

1.



### **CASCADE LX FEATURES PROTECTION**



# **CASCADE LX FEATURES FIT & COMFORT**



## CASCADE LX FEATURES DESIGN



### **CASCADE LX SPECIFICATIONS:**

PRICING: \$149.99

SIZE: One size, fully adjustable

#### ASTM STANDARDS: MEETS 2 NEW ASTM STANDARDS: F3137 FOR WOMEN'S LACROSSE HEADGEAR; F3077 FOR WOMEN'S LACROSSE GOGGLES

### COLORS:



"It is our responsibility as coaches to keep our girls protected on the field."







"As parents, we worry about our girls getting checked. Seeing them in the LX makes us feel much more comfortable."







#HEADINTHEGAME | CASCADELACROSSE.COM/LX | 🚱 📇 🔿 🖸

Cascade Lacrosse | 1-800-537-1702 | 4697 Crossroads Park Drive | Liverpool, New York 13088

Meets 2 New ASTM Standards: F3137 for Women's Lacrosse Headgear; F3077 for Women's Lacrosse Goggles