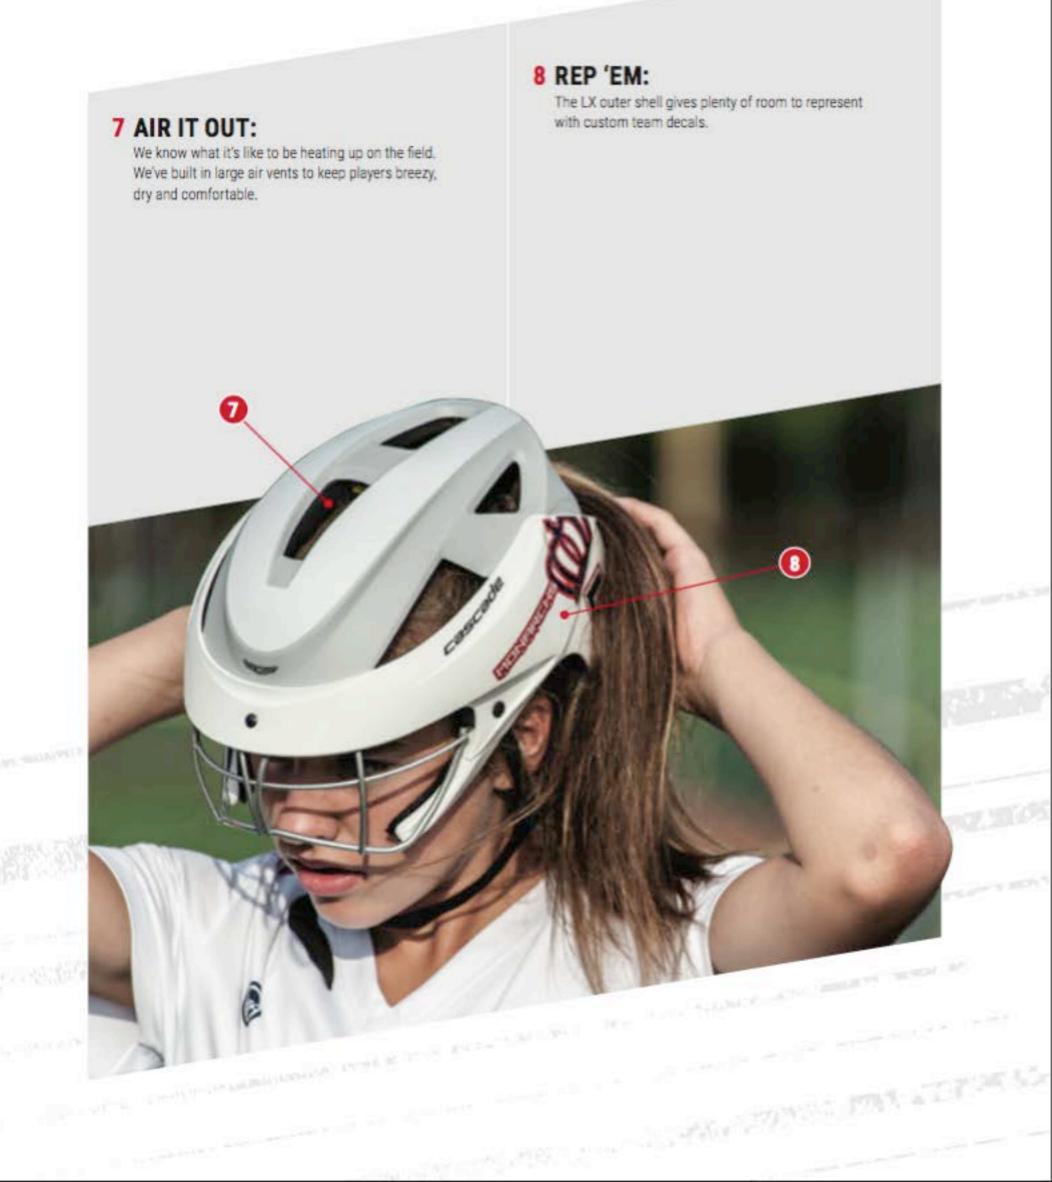

LXHEADGEAR

S

P

1.



### **CASCADE LX FEATURES PROTECTION**



# **CASCADE LX FEATURES FIT & COMFORT**



## CASCADE LX FEATURES DESIGN



### **CASCADE LX SPECIFICATIONS:**

PRICING: \$149.99

SIZE: One size, fully adjustable

#### ASTM STANDARDS: MEETS 2 NEW ASTM STANDARDS: F3137 FOR WOMEN'S LACROSSE HEADGEAR; F3077 FOR WOMEN'S LACROSSE GOGGLES

### COLORS:



"It is our responsibility as coaches to keep our girls protected on the field."







"As parents, we worry about our girls getting checked. Seeing them in the LX makes us feel much more comfortable."







#HEADINTHEGAME | CASCADELACROSSE.COM/LX | 🚱 📇 🔿 🖸

Cascade Lacrosse | 1-800-537-1702 | 4697 Crossroads Park Drive | Liverpool, New York 13088

Meets 2 New ASTM Standards: F3137 for Women's Lacrosse Headgear; F3077 for Women's Lacrosse Goggles